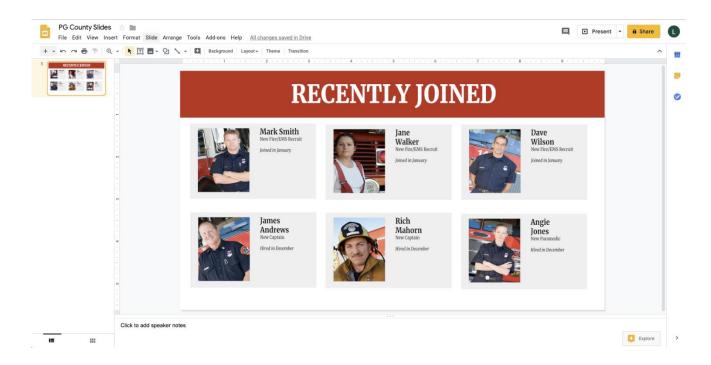

## Content

- Google Slides are treated just like PowerPoint. Unlike Google Sheets, there are no rules for formatting content with Google Sheets. Whatever is on the slide will appear exactly as is on the screen.
- The example below is a slide created for new members at the station.